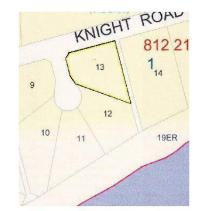

### **Community Information**

| Address     | 110 57415 Rr 101      |
|-------------|-----------------------|
| Area        | Rural St. Paul County |
| Subdivision | None                  |
| City        | Rural St. Paul County |
| County      | ALBERTA               |
| Province    | AB                    |
| Postal Code | T0A 3A0               |
|             |                       |