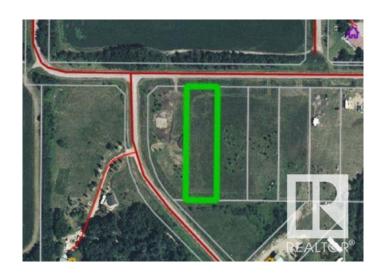

#### \$114,900

0 Bedroom, 0.00 Bathroom, Rural on 1.00 Acres

Sante Hills Resort, Rural St. Paul County, AB

"Lac Sante Hills" Large lots at Lac Sante with power and natural gas at property line. Build your dream vacation getaway on one of these lots at this exceptional recreation lake. Lac Sante is one of the area gems for boating. GST may be applicable.

## **Community Information**

Address 641 56315 Rr 112a

Area Rural St. Paul County

Subdivision Sante Hills Resort

City Rural St. Paul County

County ALBERTA

Province AB

Postal Code T0A 3A3

#### **Exterior**

Exterior Features Lake View