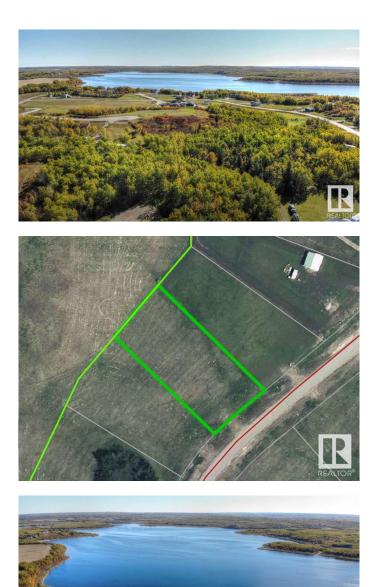

#### \$59,900

0 Bedroom, 0.00 Bathroom, Rural on 1.00 Acres

Sante Estates, Rural St. Paul County, AB

FULL FILL YOURSELF AT EXTRAVAGANT LAC SANTE! - Sante Estates is a pristine subdivision with beach access for all property owners, generously offering a special family getaway for all seasons. A variety of lots are available such as full and partially treed lots, many with scenic rolling hills ideal for a walk-out basement, and gorgeous lake front lots with sandy beaches. Endless activities are abundant, with 10 golf courses within a few minutes drive, and 80' deep, clear, spring-fed waters perfect for all water sports, scuba diving, and a possible marina in the future. With hard-surfaced roads and a short drive to all amenities, this impressive subdivision has been designed to enjoy all aspects of country living while still ensuring a steady growth of monetary value. Not for RV use, Restrictive Covenant registered on title. VENDOR FINANCING AVAILABLE.