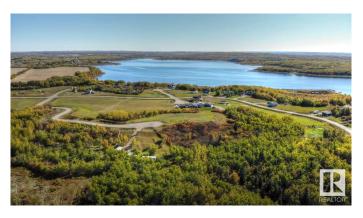

## \$59,900

0 Bedroom, 0.00 Bathroom, Rural on 1.12 Acres

Sante Estates, Rural St. Paul County, AB

FULL FILL YOURSELF AT EXTRAVAGANT LAC SANTE! - Sante Estates is a pristine subdivision with beach access for all property owners, generously offering a special family getaway for all seasons. A variety of lots are available such as full and partially treed lots, many with scenic rolling hills ideal for a walk-out basement, and gorgeous lake front lots with sandy beaches. Endless activities are abundant, with 10 golf courses within a few minutes drive, and 80' deep, clear, spring-fed waters perfect for all water sports, scuba diving, and a possible marina in the future. With hard-surfaced roads and a short drive to all amenities, this impressive subdivision has been designed to enjoy all aspects of country living while still ensuring a steady growth of monetary value. Not for RV use, Restrictive Covenant registered on title. VENDOR FINANCING AVAILABLE.

# **Community Information**

Address 804 56316 Rr 113

Area Rural St. Paul County

Subdivision Sante Estates

City Rural St. Paul County

County ALBERTA

Province AB

Postal Code T0B 4K0