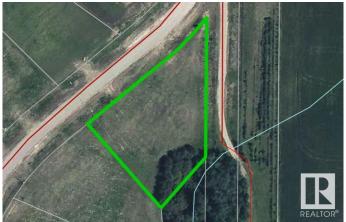

## \$59,900

0 Bedroom, 0.00 Bathroom, Rural on 1.12 Acres

Sante Estates, Rural St. Paul County, AB

FULL FILL YOURSELF AT EXTRAVAGANT LAC SANTE! - Sante Estates is a pristine subdivision with beach access for all property owners, generously offering a special family getaway for all seasons. A variety of lots are available such as full and partially treed lots, many with scenic rolling hills ideal for a walk-out basement, and gorgeous lake front lots with sandy beaches. Endless activities are abundant, with 10 golf courses within a few minutes drive, and 80' deep, clear, spring-fed waters perfect for all water sports, scuba diving, and a possible marina in the future. With hard-surfaced roads and a short drive to all amenities, this impressive subdivision has been designed to enjoy all aspects of country living while still ensuring a steady growth of monetary value. Not for RV use, Restrictive Covenant registered on title. VENDOR FINANCING AVAILABLE.

# **Community Information**

Address 804 56316 Rr 113

Area Rural St. Paul County

Subdivision Sante Estates

City Rural St. Paul County

County ALBERTA

Province AB

Postal Code T0B 4K0