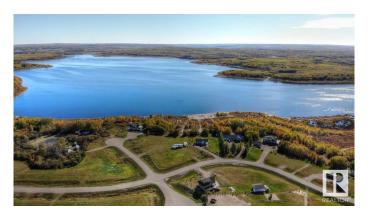

## \$59,900

0 Bedroom, 0.00 Bathroom, Rural on 1.12 Acres

Sante Estates, Rural St. Paul County, AB

FULL FILL YOURSELF AT EXTRAVAGANT LAC SANTE! - Sante Estates is a pristine subdivision with beach access for all property owners, generously offering a special family getaway for all seasons. A variety of lots are available such as full and partially treed lots, many with scenic rolling hills ideal for a walk-out basement, and gorgeous lake front lots with sandy beaches. Endless activities are abundant, with 10 golf courses within a few minutes drive, and 80' deep, clear, spring-fed waters perfect for all water sports, scuba diving, and a possible marina in the future. With hard-surfaced roads and a short drive to all amenities, this impressive subdivision has been designed to enjoy all aspects of country living while still ensuring a steady growth of monetary value. Not for RV use, Restrictive Covenant registered on title. VENDOR FINANCING AVAILABLE.

# **Community Information**

Address 804 56316 Rr 113

Area Rural St. Paul County

Subdivision Sante Estates

City Rural St. Paul County

County ALBERTA

Province AB

Postal Code T0B 4K0