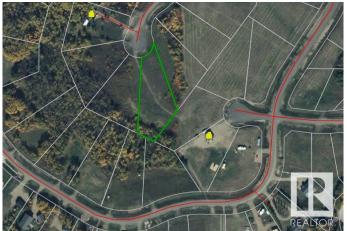

## \$109,900

0 Bedroom, 0.00 Bathroom, Rural on 1.06 Acres

Sante Estates, Rural St. Paul County, AB

FULL FILL YOURSELF AT EXTRAVAGANT LAC SANTE! - Sante Estates is a pristine subdivision with beach access for all property owners, generously offering a special family getaway for all seasons. A variety of lots are available such as full and partially treed lots, many with scenic rolling hills ideal for a walk-out basement, and gorgeous lake front lots with sandy beaches. Endless activities are abundant, with 10 golf courses within a few minutes drive, and 80' deep, clear, spring-fed waters perfect for all water sports, scuba diving, and a possible marina in the future. With hard-surfaced roads and a short drive to all amenities, this impressive subdivision has been designed to enjoy all aspects of country living while still ensuring a steady growth of monetary value. Not for RV use, Restrictive Covenant registered on title. VENDOR FINANCING AVAILABLE.

## **Essential Information**

MLS® # E4108331

Price \$109,900

Bathrooms 0.00

Acres 1.06

Type Rural

Sub-Type Vacant Lot/Land

Status Active

## **Community Information**

Address 818 56316 Rr 113

Area Rural St. Paul County

Subdivision Sante Estates

City Rural St. Paul County

County ALBERTA

Province AB

Postal Code T0B 4K0