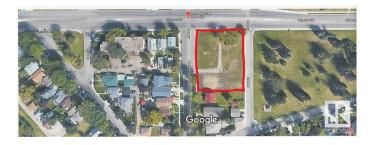

#### \$1,300,000

0 Bedroom, 0.00 Bathroom, Land Commercial on 0.00 Acres

Cromdale, Edmonton, AB

Land parcel with 8 separately titled lots located off 112th Avenue and 78/79th Street NW. Great location with bus stop directly on 112th Avenue and a short walk from Borden Park, Stutchbury Park and more. Zoning updated January 1, 2024 and is RM (Medium Scale Residential) for northern 7 lots and RS (Small scale Residential Zone) for southmost lot.

## **Community Information**

| 11233 79 Street |
|-----------------|
| Edmonton        |
| Cromdale        |
| Edmonton        |
| ALBERTA         |
| AB              |
| T5B 2J8         |
|                 |