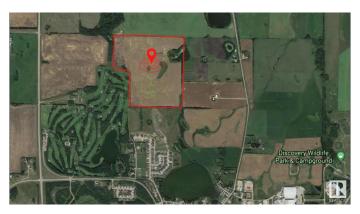

## \$4,999,000

0 Bedroom, 0.00 Bathroom, Land Commercial on 0.00 Acres

Dodds Lake, Innisfail, AB

136.43 Acres of PRIME Residential Mixed Development Land adjoining the Current Hazelwood Residential Development and the Innisfail Golf Club right in the Heart of Innisfail Alberta. This unique property is an Excellent Investment and Development Opportunity while Currently serving Agricultural needs. Zoned RD (Reserved for Future Development within Innisfail's current NASP) this Land is an Integral and Main Component to the Expansion of the Innisfail Community. This is a Very Rare Investment Opportunity!

## **Community Information**

Address Twp 360 - Rr 283c

Area Innisfail

Subdivision Dodds Lake

City Innisfail
County ALBERTA

Province AB

Postal Code T4G 1R7