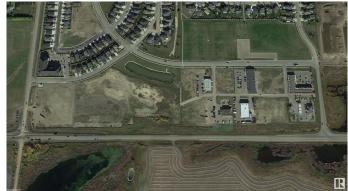

### \$1,268,750

0 Bedroom, 0.00 Bathroom, Land Commercial on 0.00 Acres

Montrose Business Centre, Beaumont, AB

DIRECT EXPOSURE TO HIGHWAY 625
TRAFFIC! Rare opportunity to purchase a 1.75
acre Commercial zoned parcel in the rapidly
growing municipality of Beaumont. Located in
South Beaumont on 29 Avenue between Esso
and Fountain Tire with direct exposure to the
highway. Commercial District (C) zoning
allows for a wide range of potential uses
including retail & service, office, restaurant/
cafe and much more. Municipal services
brought to property line. Ready for immediate
development.

## **Community Information**

Address 6101 29 Avenue

Area Beaumont

Subdivision Montrose Business Centre

City Beaumont County ALBERTA

Province AB

Postal Code T4X 0H5