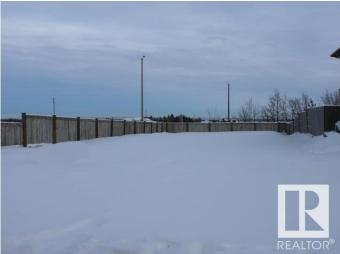

#### \$75,750

0 Bedroom, 0.00 Bathroom, Single Family on 0.00 Acres

Tofield, Tofield, AB

Super location! Corner lot at entrance to Beaverhill View Crescent subdivision on the north edge of the growing Town of Tofield. 53 ft wide lot will accommodate a great number of house plans. New houses surround. Build a Two Storey and you'll have a nice view of the countryside and Beaverhill Lake. The Town of Tofield offers a RESIDENTIAL TAX INCENTIVE for new construction (75/50/25). Fenced on two sides. Just a short walk to both of Tofield's schools and a few blocks from the Tofield Health Centre. Lot measures 53 feet by 131 feet. Welcome to Tofield --Welcome home!

### Exterior

| Exterior Features | Corner Lot, No Back Lane, Schools |
|-------------------|-----------------------------------|
| Lot Description   | 53 ft x 131 ft                    |