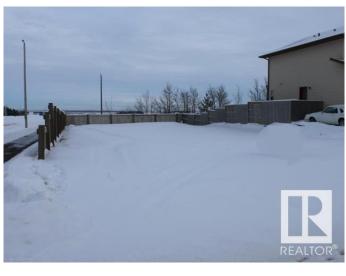

#### \$75,750

0 Bedroom, 0.00 Bathroom, Single Family on 0.00 Acres

Tofield, Tofield, AB

Super location! Corner lot at entrance to Beaverhill View Crescent subdivision on the north edge of the growing Town of Tofield. 53 ft wide lot will accommodate a great number of house plans. New houses surround. Build a Two Storey and you'll have a nice view of the countryside and Beaverhill Lake. The Town of Tofield offers a RESIDENTIAL TAX INCENTIVE for new construction (75/50/25). Fenced on two sides. Just a short walk to both of Tofield's schools and a few blocks from the Tofield Health Centre. Lot measures 53 feet by 131 feet. Welcome to Tofield --Welcome home!

### Exterior

| Exterior Features | Corner Lot, No Back Lane, Schools |
|-------------------|-----------------------------------|
| Lot Description   | 53 ft x 131 ft                    |