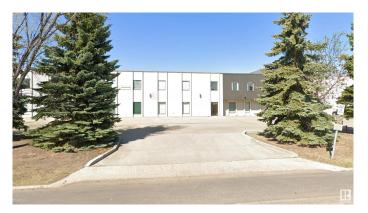

# \$0 - 10464 176 Street, Edmonton

MLS® #E4289697

#### \$0

0 Bedroom, 0.00 Bathroom, Industrial on 0.00 Acres

Stone Industrial, Edmonton, AB

4,288 sq.ft.± • Strategically located in West Edmonton with easy access to Stony Plain Road and Anthony Henday Drive • Fully developed with 3 to 4 offices, kitchenette, 2 bathrooms and large open reception area • 3,000 sq.ft. of open bay • 12'x 16' grade loading overhead door • 200 amp power • Move in ready with updated flooring for new tenant • Double row surface parking • Well maintained and managed property

## **Community Information**

| Address     | 10464 176 Street |
|-------------|------------------|
| Area        | Edmonton         |
| Subdivision | Stone Industrial |
| City        | Edmonton         |
| County      | ALBERTA          |
| Province    | AB               |

#### Exterior

| Exterior     | Block, Wood Frame |
|--------------|-------------------|
| Construction | Block, Wood Frame |