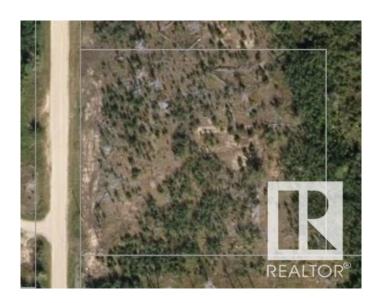

### \$95,000

0 Bedroom, 0.00 Bathroom, Land Commercial on 0.00 Acres

None, Rural Sturgeon County, AB

2.47 acre parcel in Heartland Industrial 3 miles north and 3 miles west of NWR Upgrader and Fertilizer plant...zoned heavy industrial...3 phase power at property line. 1/2 mile south of new highway Heartland Drive (TWP 570) connecting Hwy 38 and Opal Rd.