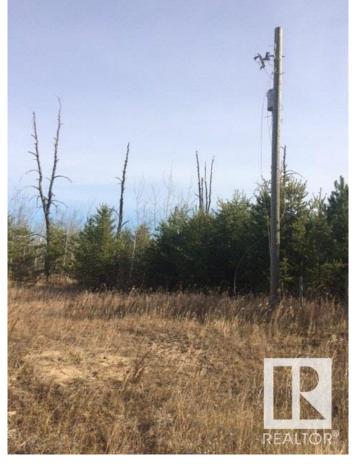

### \$95,000

0 Bedroom, 0.00 Bathroom, Land Commercial on 0.00 Acres

None, Rural Sturgeon County, AB

2.47 acre parcel in Heartland Industrial 3 miles north and 3 miles west of NWR Upgrader and Fertilizer plant...zoned heavy industrial...3 phase power at property line. 1/2 mile south of new highway Heartland Drive (TWP 570) connecting Hwy 38 and Opal Rd.