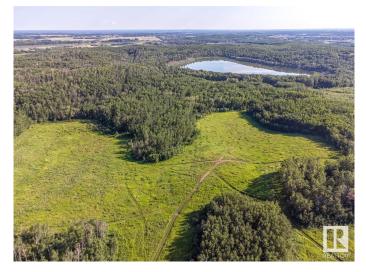

### \$517,000

0 Bedroom, 0.00 Bathroom, Rural on 137.54 Acres

None, Rural Bonnyville M.D., AB

This rare piece of property bordering the African Lake between the North and South Cold Lake. Just outside Cold Lake City limits and a popular walking space for residents all year long. 137 acres of predominantly farmland with the option to make this something spectacular! There is a road allowance to the north and east sides of the property and a road plan on the southwest and west side of the property. FYI: There is no physical access to the property.

# Exterior

Exterior Features Backs Onto Park/Trees