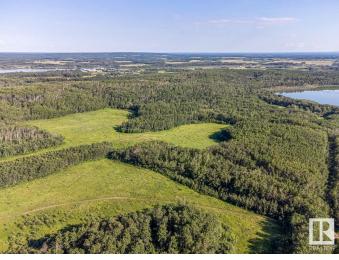

### \$517,000

0 Bedroom, 0.00 Bathroom, Rural on 137.54 Acres

None, Rural Bonnyville M.D., AB

This rare piece of property bordering the African Lake between the North and South Cold Lake. Just outside Cold Lake City limits and a popular walking space for residents all year long. 137 acres of predominantly farmland with the option to make this something spectacular! There is a road allowance to the north and east sides of the property and a road plan on the southwest and west side of the property. FYI: There is no physical access to the property.

# Exterior

Exterior Features Backs Onto Park/Trees