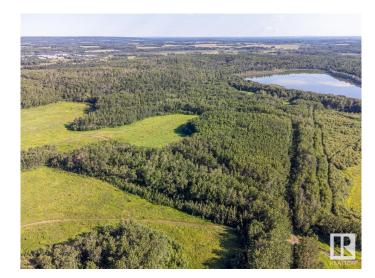

### \$517,000

0 Bedroom, 0.00 Bathroom, Rural on 137.54 Acres

None, Rural Bonnyville M.D., AB

This rare piece of property bordering the African Lake between the North and South Cold Lake. Just outside Cold Lake City limits and a popular walking space for residents all year long. 137 acres of predominantly farmland with the option to make this something spectacular! There is a road allowance to the north and east sides of the property and a road plan on the southwest and west side of the property. FYI: There is no physical access to the property.

# Exterior

Exterior Features Backs Onto Park/Trees