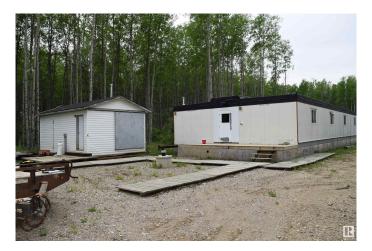

#### \$40,000

9 Bedroom, 10.00 Bathroom, 3,254 sqft Single Family on 2.76 Acres

Red Earth Creek, Red Earth Creek, AB

"Civil Enforcement Sale" This 3,255 sq.ft. 9 Bedroom, 9 Bathroom + 1 Bathroom in the Pump House, Single Family/Commercial Rooming House is for sale 50% Ownership, the other 50% can be Purchased by going to Court through Partition and Sale. The place is in need of some work but, it would make a Beautiful Place to call Home or otherwise. There is a Pump House, 2 Decks, 9 Campsites and plenty of room for what ever you want. All information and measurements have been obtained from the M.D. of Opportunity No. 17, or assumed, and could not be confirmed. "The measurements represented do not imply they are in accordance with the Residential Measurement Standard in Alberta". There is NO ACCESS to the property, drive-by's only and please respect the Owner's situation.

### **Amenities**

Amenities Deck Parking Spaces 12

Parking See Remarks

### **Exterior**

Exterior Wood, Metal

Exterior Features Commercial, Flat Site, Landscaped, Schools, Shopping Nearby, Treed

Lot

Roof Roll Roofing
Construction Wood, Metal
Foundation See Remarks