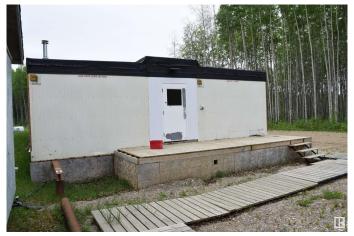

#### \$40,000

9 Bedroom, 10.00 Bathroom, 3,254 sqft Single Family on 2.76 Acres

Red Earth Creek, Red Earth Creek, AB

"Civil Enforcement Sale" This 3,255 sq.ft. 9 Bedroom, 9 Bathroom + 1 Bathroom in the Pump House, Single Family/Commercial Rooming House is for sale 50% Ownership, the other 50% can be Purchased by going to Court through Partition and Sale. The place is in need of some work but, it would make a Beautiful Place to call Home or otherwise. There is a Pump House, 2 Decks, 9 Campsites and plenty of room for what ever you want. All information and measurements have been obtained from the M.D. of Opportunity No. 17, or assumed, and could not be confirmed. "The measurements represented do not imply they are in accordance with the Residential Measurement Standard in Alberta". There is NO ACCESS to the property, drive-by's only and please respect the Owner's situation.

### **Amenities**

Amenities Deck Parking Spaces 12

Parking See Remarks

### **Exterior**

Exterior Wood, Metal

Exterior Features Commercial, Flat Site, Landscaped, Schools, Shopping Nearby, Treed

Lot

Roof Roll Roofing
Construction Wood, Metal
Foundation See Remarks