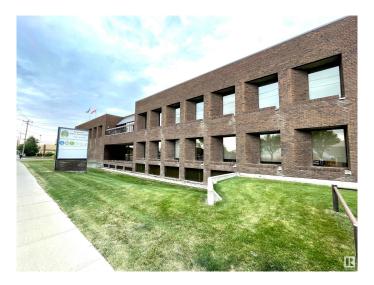

### \$0

0 Bedroom, 0.00 Bathroom, Office on 0.00 Acres

Huff Bremner Estate Industrial, Edmonton, AB

• 2 spaces available - 1,113 sq.ft. or 2,066 sq.ft. • Tenants have access to common area lounge, auditorium and 4 secure levels of parking • Lower Level is open concept available immediately • Second floor is currently shell space ready for interior improvements • High level of security • Recently upgraded elevator • Quick access to Yellowhead Trail, Stony Plain Road and St.Albert Trail • Parking ratio is approximately 5 stalls per 1,000 sq.ft.

## **Exterior**

Exterior Brick
Construction Brick