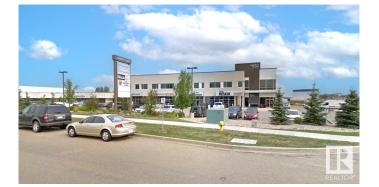

### \$0

0 Bedroom, 0.00 Bathroom, Retail on 0.00 Acres

Broadview Park, Sherwood Park, AB

2,400-2,850 sq.ft retail/office space located on Broadway Boulevard in Sherwood Park. Other professional tenants include: Core Wellness and Chiropractic, Drift Float Studio & Massage, Celtic Management, Park Veterinary, and Investors Group. Located near Windsor Plywood, Align Orthodontics, and the Bethel Transit Terminal

# **Community Information**

Address 112 111 Broadway Boulevard

Area Sherwood Park
Subdivision Broadview Park
City Sherwood Park

County ALBERTA

Province AB

Postal Code T8H 1T1