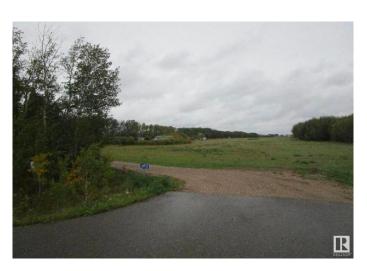

### \$230,000

3 Bedroom, 2.00 Bathroom, 1,520 sqft Rural on 10.03 Acres

None, Rural Bonnyville M.D., AB

"Civil Enforcement Sale" 100% Interest is being sold "as is/where is" without any representations or warranties. Double wide manufactured home with a porch added is for sale for \$230,000.00. This home offers 1,520 sq.ft., 3 Bedrooms, Living Room, Dining Room, Kitchen, Office and Laundry Room, the 10.03 Acre lot has a Barn, Shed and a few Shelters, and is good for a few animals. Winalta Mobile Home# 21513, Serial# WIN2076 029821 21513. There is a chance that the Air Conditioning Unit and the Dishwasher may not stay. "The measurements do not imply they are in accordance with the Residential Measurement Service of Alberta".

# **Community Information**

Address 63413 R.r. 444

Area Rural Bonnyville M.D.

Subdivision None

City Rural Bonnyville M.D.

County ALBERTA

Province AB

Postal Code T9N 2J1