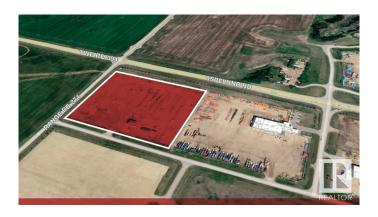

#### \$0

0 Bedroom, 0.00 Bathroom, Land Commercial on 0.00 Acres

None, Blackfalds, AB

13.76 acres for Sublease till September 30, 2026. Net lease rate of \$1500/ acre per month with \$30,902.78 (2022) of Property taxes. Located in Aspelund Industrial Park, Lacombe County • Fully fenced and secured site • Fully graveled with 2,000 sq.ft.± cold storage building onsite • Site is just west of Blackfalds, situated along the QEII north of the Aspelund Road/Highway 597 junction. The location is easily accessible from Red Deer