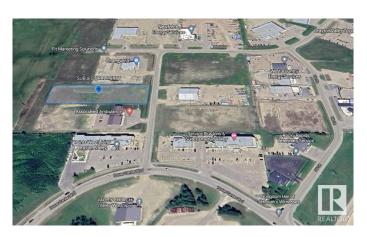

## \$444,600

0 Bedroom, 0.00 Bathroom, Land Commercial on 0.00 Acres

Drayton Valley, Drayton Valley, AB

2.28 acre lot for sale in new commercial/industrial subdivision in Drayton Valley. WC Industrial Park is located directly West of desirable Apex Common on Hwy 22. Zoned C2 - General Commercial. Includes paving, street lighting and all municipal service to the property. \$195,000/ acre