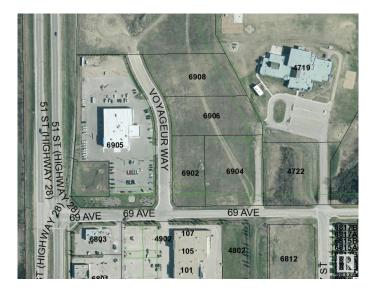

# \$750,000 - 6908 Voyageur Way, Cold Lake

MLS® #E4329217

#### \$750,000

0 Bedroom, 0.00 Bathroom, Land Commercial on 0.00 Acres

Cold Lake South, Cold Lake, AB

Great 1.82 Acre of land with great visibility from the highway and adjacent to the new car dealer and across the street from Staples and Tim Hortons! Property is serviced and shovel ready.

### **Community Information**

| Address     | 6908 Voyageur Way |
|-------------|-------------------|
| Area        | Cold Lake         |
| Subdivision | Cold Lake South   |
| City        | Cold Lake         |
| County      | ALBERTA           |
| Province    | AB                |
| Postal Code | T9M 1P1           |