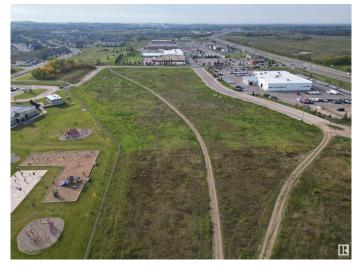

#### \$750,000

0 Bedroom, 0.00 Bathroom, Land Commercial on 0.00 Acres

Cold Lake South, Cold Lake, AB

Great 1.82 Acre of land with great visibility from the highway and adjacent to the new car dealer and across the street from Staples and Tim Hortons! Property is serviced and shovel ready.