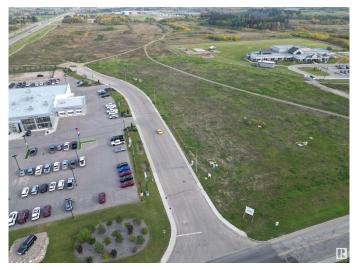

#### \$750,000

0 Bedroom, 0.00 Bathroom, Land Commercial on 0.00 Acres

Cold Lake South, Cold Lake, AB

Great 1.82 Acre of land with great visibility from the highway and adjacent to the new car dealer and across the street from Staples and Tim Hortons! Property is serviced and shovel ready.