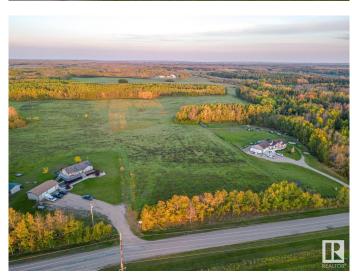

#### \$132,800

0 Bedroom, 0.00 Bathroom, Rural on 4.99 Acres

Riverhurst, Rural Bonnyville M.D., AB

A stunning 5 acre parcel for building your dream home in the sought after Riverhurst area! The majority of the land(currently hayed) is cleared and ready to go, with the back East side boasting perimeter trees. The front West side also has perimeter trees and a great privacy buffer for the adjacent range road. Rolling hills and plenty of acres also gives you the option for a walkout home if desired. Services are at the road for gas and power. Approach is already in and you are virtually less than 5 minutes from highway 55. Grab your shovel, it's go time!

#### **Exterior**

Exterior Features Backs Onto Park/Trees, Flat Site