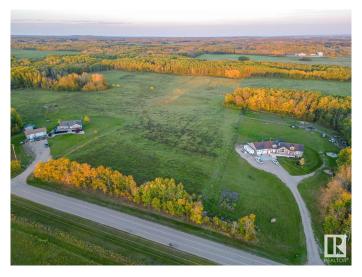

#### \$132,800

0 Bedroom, 0.00 Bathroom, Rural on 4.99 Acres

Riverhurst, Rural Bonnyville M.D., AB

A stunning 5 acre parcel for building your dream home in the sought after Riverhurst area! The majority of the land(currently hayed) is cleared and ready to go, with the back East side boasting perimeter trees. The front West side also has perimeter trees and a great privacy buffer for the adjacent range road. Rolling hills and plenty of acres also gives you the option for a walkout home if desired. Services are at the road for gas and power. Approach is already in and you are virtually less than 5 minutes from highway 55. Grab your shovel, it's go time!

#### **Exterior**

Exterior Features Backs Onto Park/Trees, Flat Site