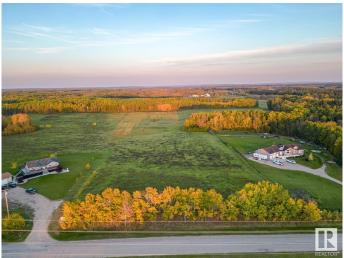

#### \$132,800

0 Bedroom, 0.00 Bathroom, Rural on 4.99 Acres

Riverhurst, Rural Bonnyville M.D., AB

A stunning 5 acre parcel for building your dream home in the sought after Riverhurst area! The majority of the land(currently hayed) is cleared and ready to go, with the back East side boasting perimeter trees. The front West side also has perimeter trees and a great privacy buffer for the adjacent range road. Rolling hills and plenty of acres also gives you the option for a walkout home if desired. Services are at the road for gas and power. Approach is already in and you are virtually less than 5 minutes from highway 55. Grab your shovel, it's go time!

#### **Exterior**

Exterior Features Backs Onto Park/Trees, Flat Site