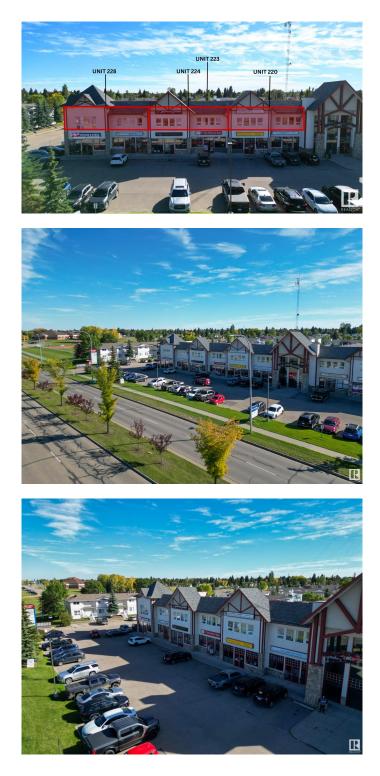

#### **\$0**

0 Bedroom, 0.00 Bathroom, Office on 0.00 Acres

None, Spruce Grove, AB

This 1,923+/-sf second floor unit is ideal office and personal services space. Adjoining units can also be leased for a larger space of 3,500 - 5,334+/- square feet. Located at the intersection of Grove Drive and King Street, this property is easily accessible. Great exposure along Spruce Grove's Grove Drive. Large windows allow for lots of natural light. Welcoming lobby has stairs and elevator access to the second floor. Other tenants include restaurants, preschool, daycare, personal services, chiropractor, dentist and dental hygienist. Permitted uses include: health services, personal services, professional and office service. Zoned C3 -Neighbourhood Retail and Service.