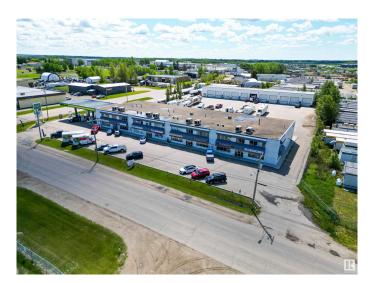

## \$5,250,000

0 Bedroom, 0.00 Bathroom, Industrial on 0.00 Acres

None, Spruce Grove, AB

Great INVESTMENT property! Opportunity for owner occupied user. Located just blocks off of Highway 16A in Spruce Grove's Shep Industrial Park. This 3+/- acre property has two buildings with both office and shop space leased as well as gas station lease in place. The north building (219 ft x 80 ft plus 4500 +/-SF of additional 2nd floor space) has office/retail space on main and second floors with several bays of shop space at rear of the building. Shop space has a total of 10 overhead doors and a man door to access each unit as well. The south building (219 ft x 50 ft) has 11 overhead doors and a man door at front and rear of each bay. Lots of room for additional parking between the buildings. Overhead doors are 14 feet high. Tenants include retail, professional, personal services and industrial use. Zoned M1 - General Industrial.

# **Community Information**

| Address     | 104 South Avenue |
|-------------|------------------|
| Area        | Spruce Grove     |
| Subdivision | None             |
| City        | Spruce Grove     |
| County      | ALBERTA          |
| Province    | AB               |
| Postal Code | T7X 4G3          |
|             |                  |