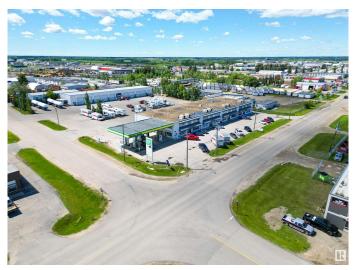

## \$5,250,000

0 Bedroom, 0.00 Bathroom, Industrial on 0.00 Acres

None, Spruce Grove, AB

Great INVESTMENT property! Opportunity for owner occupied user. Located just blocks off of Highway 16A in Spruce Grove's Shep Industrial Park. This 3+/- acre property has two buildings with both office and shop space leased as well as gas station lease in place. The north building (219 ft x 80 ft plus 4500 +/-SF of additional 2nd floor space) has office/retail space on main and second floors with several bays of shop space at rear of the building. Shop space has a total of 10 overhead doors and a man door to access each unit as well. The south building (219 ft x 50 ft) has 11 overhead doors and a man door at front and rear of each bay. Lots of room for additional parking between the buildings. Overhead doors are 14 feet high. Tenants include retail, professional, personal services and industrial use. Zoned M1 - General Industrial.

# **Community Information**

| Address     | 104 South Avenue |
|-------------|------------------|
| Area        | Spruce Grove     |
| Subdivision | None             |
| City        | Spruce Grove     |
| County      | ALBERTA          |
| Province    | AB               |
| Postal Code | T7X 4G3          |
|             |                  |