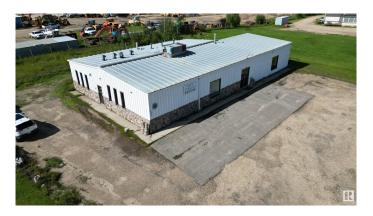

#### \$220,000

0 Bedroom, 0.00 Bathroom, Industrial on 0.00 Acres

Mayerthorpe, Mayerthorpe, AB

Spacious commercial building located on highway 22 pass through in the town of Mayerthorpe. Great exposure, plenty of room for parking. Steel building has been well kept, with features such as an asphalt pad, raised rustic wooden floor, 2 entrances, custom exterior and interior stonework and a rear loading bay with an overhead door. Interior could be divvied to allow for two separate storefronts or storage. High lot with good drainage. Great opportunity to start or expand your business!

### Exterior

| Exterior     | Steel Frame |
|--------------|-------------|
| Construction | Steel Frame |