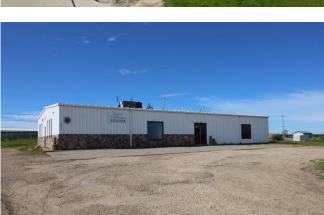

#### \$220,000

0 Bedroom, 0.00 Bathroom, Industrial on 0.00 Acres

Mayerthorpe, Mayerthorpe, AB

Spacious commercial building located on highway 22 pass through in the town of Mayerthorpe. Great exposure, plenty of room for parking. Steel building has been well kept, with features such as an asphalt pad, raised rustic wooden floor, 2 entrances, custom exterior and interior stonework and a rear loading bay with an overhead door. Interior could be divvied to allow for two separate storefronts or storage. High lot with good drainage. Great opportunity to start or expand your business!

### Exterior

| Exterior     | Steel Frame |
|--------------|-------------|
| Construction | Steel Frame |