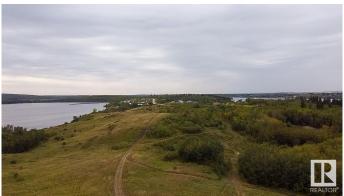

## \$449,000

0 Bedroom, 0.00 Bathroom, Rural on 38.87 Acres

Labreques Paradise, Rural St. Paul County, AB

One Of A Kind Waterfront On Poitras Lac! Rare waters edge title of 38.87 acres of prime waterfront land & rolling hills with views and access onto Lac Poitras which mirrors Lac Sante. At the end of the road, down the well renown French Quarter and Labrecque Paradise, unnamed land awaits its future owner to develop or hold as a legacy piece. This stunning property offers a unique opportunity to own an extraordinary parcel that your family can cherish for generations. Be the WISE one who invested in this rare, legendary parcel and will be spoken about around the late night bonfires of Lac Sante & Lac Poitras for generations to come. Potential for a pitch and putt golf course and RV Park. With a recent subdivision development concept report paid for by seller for a 15-16 lot subdivision already in place, this is an investor's dream. Seize the chance to own a piece of paradise on Poitras Lac!

#### **Exterior**

Exterior Features Boating, Lake View, Private Setting, Waterfront Property