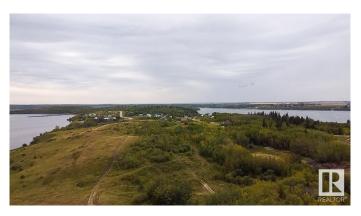

## \$449,000

0 Bedroom, 0.00 Bathroom, Rural on 38.87 Acres

Labreques Paradise, Rural St. Paul County, AB

One Of A Kind Waterfront On Poitras Lac! Rare waters edge title of 38.87 acres of prime waterfront land & rolling hills with views and access onto Lac Poitras which mirrors Lac Sante. At the end of the road, down the well renown French Quarter and Labrecque Paradise, unnamed land awaits its future owner to develop or hold as a legacy piece. This stunning property offers a unique opportunity to own an extraordinary parcel that your family can cherish for generations. Be the WISE one who invested in this rare, legendary parcel and will be spoken about around the late night bonfires of Lac Sante & Lac Poitras for generations to come. Potential for a pitch and putt golf course and RV Park. With a recent subdivision development concept report paid for by seller for a 15-16 lot subdivision already in place, this is an investor's dream. Seize the chance to own a piece of paradise on Poitras Lac!

#### **Exterior**

Exterior Features Boating, Lake View, Private Setting, Waterfront Property