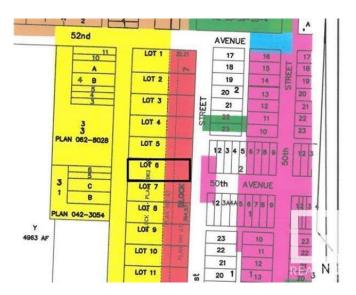

# \$48,800 - 5008 53 Street, Clyde

MLS® #E4359768

#### \$48,800

0 Bedroom, 0.00 Bathroom, Land Commercial on 0.00 Acres

Clyde, Clyde, AB

READY FOR YOUR INDUSTRIAL / COMMERCIAL building to be constructed.

COMMERCIAL building to be constructed. Industrial park with 0.5 acre lots in the Village of Clyde, only 50 minutes drive north of Edmonton, 35 minutes from St. Albert. Keep your operating expenses low by being in this dynamic little community instead of Edmonton. Newer Kindergarten to grade 9 school. GST is applicable and will be added. Lot size is approximately 86' X 254' (26.13m X 77.31m). Cleanliness covenant, water and sewer at backside, on trucking route - 52 ave, located 10 minutes from Westlock.