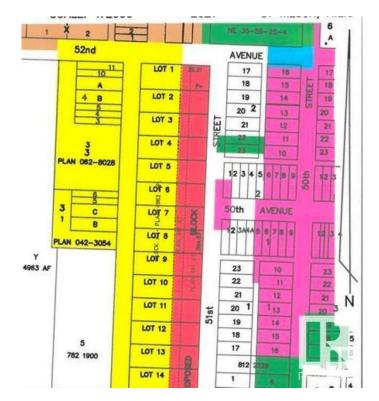

#### \$48,800

0 Bedroom, 0.00 Bathroom, Land Commercial on 0.00 Acres

Clyde, Clyde, AB

READY FOR YOUR INDUSTRIAL / COMMERCIAL building to be constructed. Industrial park with 0.5 acre lots in the Village of Clyde, only 50 minutes drive north of Edmonton, 35 minutes from St. Albert. Keep your operating expenses low by being in this dynamic little community instead of Edmonton. Newer Kindergarten to grade 9 school. GST is applicable and will be added. Lot size is approximately 86' X 254' (26.13m X 77.31m). Cleanliness covenant, water and sewer at backside, on trucking route - 52 ave, located