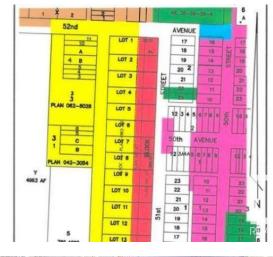

### \$48,800

0 Bedroom, 0.00 Bathroom, Land Commercial on 0.00 Acres

Clyde, Clyde, AB

READY FOR YOUR INDUSTRIAL / COMMERCIAL building to be constructed. Industrial park with 0.5 acre lots in the Village of Clyde, only 50 minutes drive north of Edmonton, 35 minutes from St. Albert. Keep your operating expenses low by being in this dynamic little community instead of Edmonton. Newer Kindergarten to grade 9 school. GST is applicable and will be added. Lot size is approximately 86' X 254' (26.13m X 77.31m). Cleanliness covenant, water and sewer at backside, on trucking route - 52 ave, located 10 minutes from Westlock.