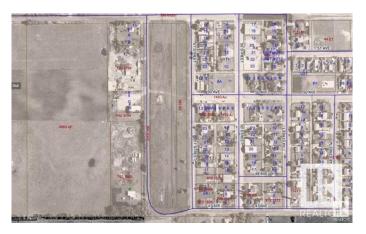

### \$48,800

0 Bedroom, 0.00 Bathroom, Land Commercial on 0.00 Acres

Clyde, Clyde, AB

READY FOR YOUR INDUSTRIAL / COMMERCIAL building to be constructed. Industrial park with 0.5 acre lots in the Village of Clyde, only 50 minutes drive north of Edmonton, 35 minutes from St. Albert. Keep your operating expenses low by being in this dynamic little community instead of Edmonton. Newer Kindergarten to grade 9 school. GST is applicable and will be added. Lot size is approximately 86' X 254' (26.13m X 77.31m). Cleanliness covenant, water and sewer at backside, on trucking route - 52 ave, located 10 minutes from Westlock.