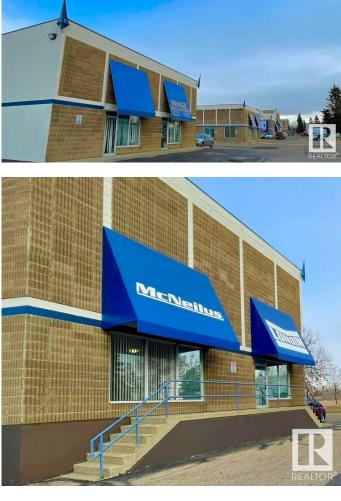

#### \$0

0 Bedroom, 0.00 Bathroom, Industrial on 0.00 Acres

Campbell Business Park, St. Albert, AB

NEWLY REMODELED 2023: Call 587-635-1999 for availability and rates Concorde Centre is a Flex/Warehouse = Multi-use Warehouse/Bay/Office/Shop FLEXIBLE CONFIGURATION, conveniently located just minutes off the Anthony Henday N. Hwy. North Edmonton/ St. Albert commercial district community with customer and employee parking. Concorde Centre; Solid concrete structure buildings with HIGH VISABILITY signage above each leasable space. Building Info: -Insulated concrete blocks, steel ceiling deck with SBS roof -Highly Insulated -Loading: Mix of Grade with 16x16 O/H -Power Supply: 3 phase power with 100-600A service -Floor Drain Sumps in Place -Ceiling Height: up to 24' -Heating: Mix of Rooftop HVAC system and Radiant heating units Unit 110: 2,200sqft unit, potential availability by end of July 2025, Grade level bay with paint booth, one (1) overhead door, mezzanine space, and washroom.