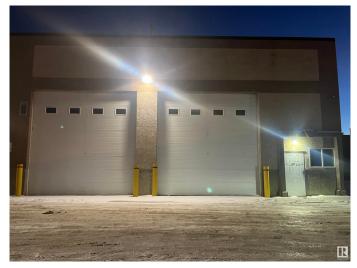

#### **\$0**

0 Bedroom, 0.00 Bathroom, Industrial on 0.00 Acres

Edson, Edson, AB

\*\*\*Free Net Rent Now available!\*\*\* Access to Hwy 16, mix of street front and yard, suitable for multi-use bay. Bays 'J' and 'K' are each 1,250 Sqft, with the option to combine them to produce a total of 2,500 Sqft unit. The units are immediately adjacent to one another, have an Interbay double door, and both have grade level Overhead Doors and Man doors. INFO: One block asphalt access to major Hwy 16 -All Yard parking asphalt/ concrete - Extra yard space available - Bulk fuel access across the street - Large 16x16 ft powered Overhead Doors - Energy efficient, radiant heat and lighting - Up to 6 overhead doors - Office buildouts in place - Free mezzanine space - In floor sumps - Zoning: IB Industrial Business -Loading: Grade and Dock - 3 phase power plus 200 amp service - Ceiling height 20-22 ft clear - Pressure washer provisions - Unit is available immediately - Utilities not included