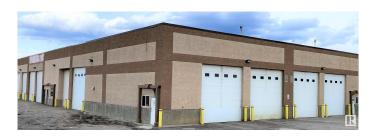

#### **\$0**

0 Bedroom, 0.00 Bathroom, Industrial on 0.00 Acres

Edson, Edson, AB

\*\*\*Free Net Rent Now available!\*\*\* Access to Hwy 16, mix of street front and yard, suitable for multi-use bay. Bays 'J' and 'K' are each 1,250 Sqft, with the option to combine them to produce a total of 2,500 Sqft unit. The units are immediately adjacent to one another, have an Interbay double door, and both have grade level Overhead Doors and Man doors. INFO: One block asphalt access to major Hwy 16 -All Yard parking asphalt/ concrete - Extra yard space available - Bulk fuel access across the street - Large 16x16 ft powered Overhead Doors - Energy efficient, radiant heat and lighting - Up to 6 overhead doors - Office buildouts in place - Free mezzanine space - In floor sumps - Zoning: IB Industrial Business -Loading: Grade and Dock - 3 phase power plus 200 amp service - Ceiling height 20-22 ft clear - Pressure washer provisions - Unit is available immediately - Utilities not included