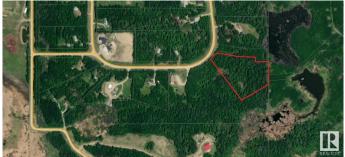

## \$100,000

0 Bedroom, 0.00 Bathroom, Rural on 4.42 Acres

Paradise Estates, Rural Lac Ste. Anne County, AB

Newly subdivided 4.42 acre lot ready for development in the subdivision of Paradise Estates. Only 10 minutes from Alberta Beach and half an hour from Stony Plain/Spruce Grove. Lot is mostly treed and offers great privacy. Buyer would bear the responsibility of developing an approach for access. GST applicable on sale. Dimensions on aerial photo approximate and for reference only.