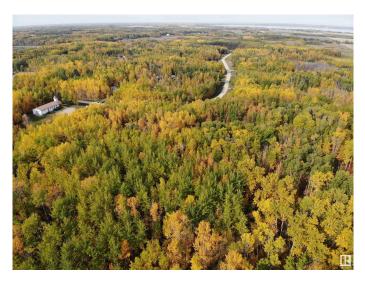

## \$100,000

0 Bedroom, 0.00 Bathroom, Rural on 4.42 Acres

Paradise Estates, Rural Lac Ste. Anne County, AB

Newly subdivided 4.42 acre lot ready for development in the subdivision of Paradise Estates. Only 10 minutes from Alberta Beach and half an hour from Stony Plain/Spruce Grove. Lot is mostly treed and offers great privacy. Buyer would bear the responsibility of developing an approach for access. GST applicable on sale. Dimensions on aerial photo approximate and for reference only.