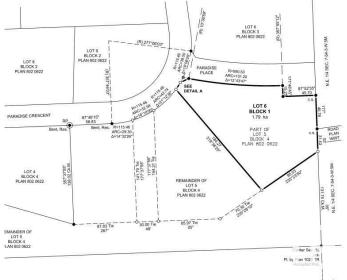

## \$100,000

0 Bedroom, 0.00 Bathroom, Rural on 4.42 Acres

Paradise Estates, Rural Lac Ste. Anne County, AB

Newly subdivided 4.42 acre lot ready for development in the subdivision of Paradise Estates. Only 10 minutes from Alberta Beach and half an hour from Stony Plain/Spruce Grove. Lot is mostly treed and offers great privacy. Buyer would bear the responsibility of developing an approach for access. GST applicable on sale. Dimensions on aerial photo approximate and for reference only.

#### **Community Information**

| Address     | 3524 Township Road 542     |
|-------------|----------------------------|
| Area        | Rural Lac Ste. Anne County |
| Subdivision | Paradise Estates           |
| City        | Rural Lac Ste. Anne County |
| County      | ALBERTA                    |