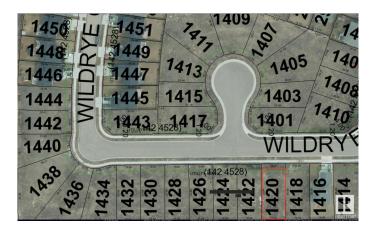

# \$100,000 - 1420 Wildrye Crescent, Cold Lake

MLS® #E4367248

#### \$100,000

0 Bedroom, 0.00 Bathroom, Single Family on 0.00 Acres

Creekside Estates (Cold Lake), Cold Lake, AB

Let's build! Serviced building lot(51X118) for sale in desirable Creekside Estates. Subdivision is located in Cold Lake North with quick access to HWY 55. 4 lots side by side.

### **Community Information**

| Address     | 1420 Wildrye Crescent         |
|-------------|-------------------------------|
| Area        | Cold Lake                     |
| Subdivision | Creekside Estates (Cold Lake) |
| City        | Cold Lake                     |
| County      | ALBERTA                       |
| Province    | AB                            |
| Postal Code | T9M 1P1                       |