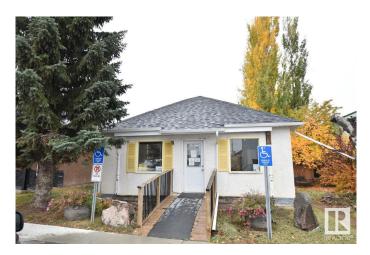

# \$179,900 - 5116 3 Street, Boyle

MLS® #E4372070

## \$179,900

0 Bedroom, 0.00 Bathroom, Land Commercial on 0.00 Acres

None, Boyle, AB

AWESOME COMMERCIAL OPPORTUNITY ON MAIN STREET IN BOYLE! This piece of property is known as the silver birch medical centre and has been a mainstay in Boyle for many years! Functioning as a medical office this property has potential to stay the same or be used for many mixed use opportunities. The building includes reception, waiting room, washroom, multiple exam rooms as well as a garage for extra storage or parking. Don't miss out on this unique opportunity!