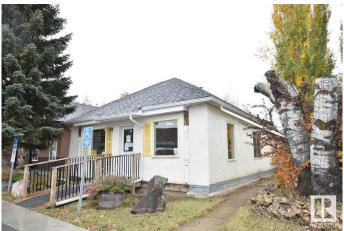

# \$179,900 - 5116 3 Street, Boyle

MLS® #E4372070

## \$179,900

0 Bedroom, 0.00 Bathroom, Land Commercial on 0.00 Acres

None, Boyle, AB

AWESOME COMMERCIAL OPPORTUNITY ON MAIN STREET IN BOYLE! This piece of property is known as the silver birch medical centre and has been a mainstay in Boyle for many years! Functioning as a medical office this property has potential to stay the same or be used for many mixed use opportunities. The building includes reception, waiting room, washroom, multiple exam rooms as well as a garage for extra storage or parking. Don't miss out on this unique opportunity!