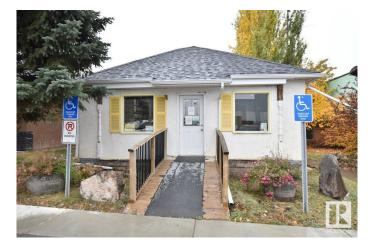

# \$179,900 - 5116 3 Street, Boyle

MLS® #E4372070

## \$179,900

0 Bedroom, 0.00 Bathroom, Land Commercial on 0.00 Acres

None, Boyle, AB

AWESOME COMMERCIAL OPPORTUNITY ON MAIN STREET IN BOYLE! This piece of property is known as the silver birch medical centre and has been a mainstay in Boyle for many years! Functioning as a medical office this property has potential to stay the same or be used for many mixed use opportunities. The building includes reception, waiting room, washroom, multiple exam rooms as well as a garage for extra storage or parking. Don't miss out on this unique opportunity!