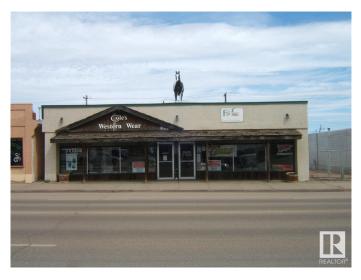

### \$239,500

0 Bedroom, 0.00 Bathroom, Retail on 0.00 Acres

Vegreville, Vegreville, AB

Location! Location! Located in the Heart of the Progressive Town of Vegreville on Highway 16A you will Find at a Value Priced 5206 sq. ft. Building with 1/2 Basement on a 6250 sq. ft. Lot. Presently Building is Occupied with 2 Tenants. If you Need Exposure in a High Traffic Area, this May be the Building for You. Start your Own Business or Purchase for an Investment Property with Plenty of Opportunities to Fill that Missing Niche in Vegreville. Invest Today!

## **Essential Information**

| MLS® #     | E4372773  |
|------------|-----------|
| Price      | \$239,500 |
| Bathrooms  | 0.00      |
| Acres      | 0.00      |
| Year Built | 1955      |
| Туре       | Retail    |
| Status     | Active    |

## Exterior

| Exterior     | Block, Metal |
|--------------|--------------|
| Construction | Block, Metal |