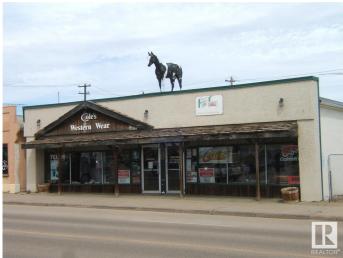

### \$239,500

0 Bedroom, 0.00 Bathroom, Retail on 0.00 Acres

Vegreville, Vegreville, AB

Location! Location! Located in the Heart of the Progressive Town of Vegreville on Highway 16A you will Find at a Value Priced 5206 sq. ft. Building with 1/2 Basement on a 6250 sq. ft. Lot. Presently Building is Occupied with 2 Tenants. If you Need Exposure in a High Traffic Area, this May be the Building for You. Start your Own Business or Purchase for an Investment Property with Plenty of Opportunities to Fill that Missing Niche in Vegreville. Invest Today!

## **Essential Information**

| MLS® #     | E4372773  |
|------------|-----------|
| Price      | \$239,500 |
| Bathrooms  | 0.00      |
| Acres      | 0.00      |
| Year Built | 1955      |
| Туре       | Retail    |
| Status     | Active    |

## Exterior

| Exterior     | Block, Metal |
|--------------|--------------|
| Construction | Block, Metal |