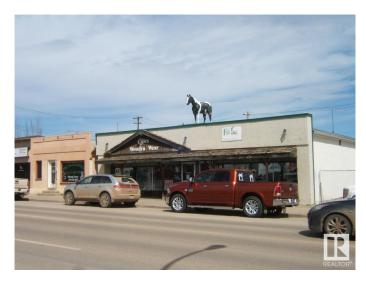

### \$239,500

0 Bedroom, 0.00 Bathroom, Retail on 0.00 Acres

Vegreville, Vegreville, AB

Location! Location! Located in the Heart of the Progressive Town of Vegreville on Highway 16A you will Find at a Value Priced 5206 sq. ft. Building with 1/2 Basement on a 6250 sq. ft. Lot. Presently Building is Occupied with 2 Tenants. If you Need Exposure in a High Traffic Area, this May be the Building for You. Start your Own Business or Purchase for an Investment Property with Plenty of Opportunities to Fill that Missing Niche in Vegreville. Invest Today!

## **Essential Information**

| MLS® #     | E4372773  |
|------------|-----------|
| Price      | \$239,500 |
| Bathrooms  | 0.00      |
| Acres      | 0.00      |
| Year Built | 1955      |
| Туре       | Retail    |
| Status     | Active    |

## Exterior

| Exterior     | Block, Metal |
|--------------|--------------|
| Construction | Block, Metal |