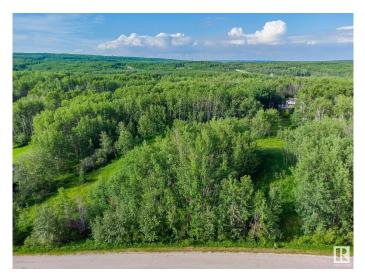

#### \$87,000

0 Bedroom, 0.00 Bathroom, Single Family on 0.00 Acres

Cherry Grove, Cherry Grove, AB

Looking for the perfect place to build your dream home? Look no further than this fantastic 2.2-acre lot in the charming hamlet of Cherry Grove! Tucked away in a tranquil and mostly treed setting, this stunning piece of vacant land offers the ultimate in privacy and seclusion, while still being just a quick 10-minute drive from the bustling city of Cold Lake. With plenty of space to stretch out and enjoy the great outdoors, this property is an ideal canvas for anyone looking to create a true masterpiece of modern living. Whether you're dreaming of a rustic cozy cabin in the woods or a modern upgraded bi-level, the possibilities are endless with this one-of-a-kind opportunity. So why wait? Come explore all the potential that this beautiful piece of land has to offer today!

## Exterior

Exterior Features Golf Nearby, Not Fenced, Not Landscaped, Playground Nearby, Private Setting, Ski Hill Nearby, Treed Lot