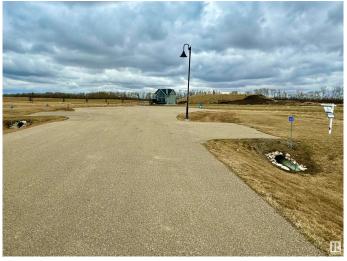

## \$134,990

0 Bedroom, 0.00 Bathroom, Rural on 0.26 Acres

Pelican View Estates, Rural Camrose County, AB

Escape to the Pelican View Estates and build your dream home. Live full time or spend the summers steps away from the North shore of Buffalo Lake. This lot backs onto a storm pond. Architectural controls keep the style and quality of the homes to a standard you will love. The Estates hold many stunning residential homes, walking trails, sandy beaches and the town of Bashaw 10 minutes away. Located 2.5 hours from Calgary, 1 hour from Red Deer and only 2 hours from Edmonton - right in central Alberta! Start living life at the lake today! \*Purchase price + GST is applicable. Condo fees are for the operational costs of the communal water and sanitation system.

## **Exterior**

Exterior Features Boating, Flat Site, Golf Nearby, Playground Nearby