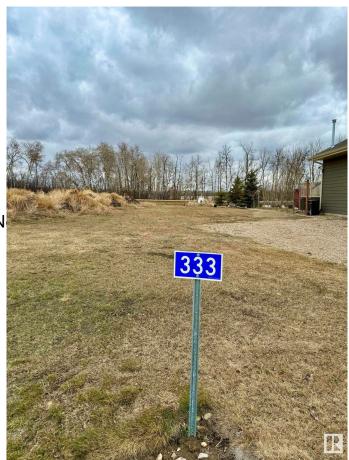

# **Community Information**

Address 333 Lakeview Avenue

Area Rural Camrose County
Subdivision Pelican View Estates
City Rural Camrose County

County ALBERTA

Province AB

Postal Code T0B 0H3

### **Exterior**

Exterior Features Cul-De-Sac, Flat Site, Golf N

Lot Description 20.4m x 47m