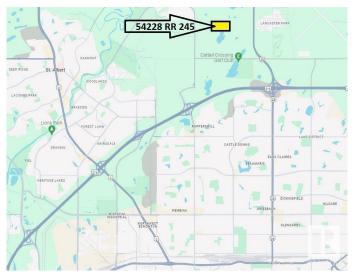

#### \$899,900

0 Bedroom, 0.00 Bathroom, Rural on 15.17 Acres

None, Rural Sturgeon County, AB

ENDLESS POSSIBILITIES on this 15 ACRE parcel right on the EDGE OF EDMONTON. Paved roads make for EASY ACCESS to Anthony Henday and All Amenities. ZONED AGRICULTURAL AND OUT OF SUBDIVISION. Allowable uses include building a Home, plus SECOND RESIDENCE, SHOP, RUN YOUR BUSINESS, Barn, Animals, and various types of Farming etc. Power and Gas at edge of Property. Most of land is in a Hay and Alfalfa mix with a large garden plot that has been worked over the years. Lease on cell phone tower generates \$15,246/yr. Don't miss out on this RARE OPPORTUNITY!

## **Community Information**

| Address | 54228 Rr 245          |
|---------|-----------------------|
| Area    | Rural Sturgeon County |

| Subdivision | None                  |
|-------------|-----------------------|
| City        | Rural Sturgeon County |
| County      | ALBERTA               |
| Province    | AB                    |
| Postal Code | T8T 0A6               |