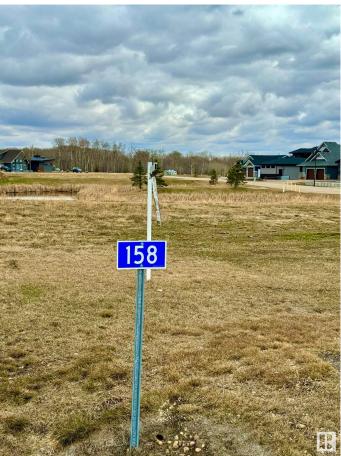

# \$134,990 - 158 Lakeshore Close, Rural Camrose County

MLS® #E4376242

#### **Community Information**

| Address     | 158 Lakeshore Close  |
|-------------|----------------------|
| Area        | Rural Camrose County |
| Subdivision | Pelican View Estates |
| City        | Rural Camrose County |
| County      | ALBERTA              |
| Province    | AB                   |
| Postal Code | T0B 0H3              |