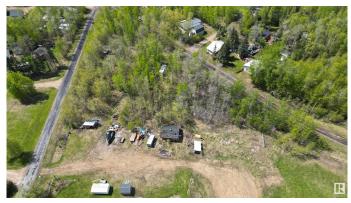

#### \$183,900

0 Bedroom, 0.00 Bathroom, Rural on 1.52 Acres

Greendale\_CBAR, Rural Barrhead County, AB

Excellent rare opportunity to develop this large 1.5 acre lot located close to the water at Lac La Nonne to your desire! Build your dream year round home at the lake or use turn key for your RV/camper. Already features 3 separate RV stalls with septic, water and underground power hookups (30 amp). Drilled well with heated pumphouse/workshop. Mature tree coverage provides privacy while still being in close proximity to the recreational atmosphere. Quick easy access to boat launch and docks. Property bordered by reserve parcel on west side. Gas and telephone service to the property line. Older buildings on lot of salvage value only, current owner plans to remove them prior to sale. Small wooden garden shed not included. Lot sub-dividable if desired. GST applicable on sale. Additional lots also available for sale in subdivision!