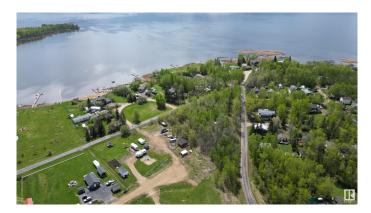

#### \$183,900

0 Bedroom, 0.00 Bathroom, Rural on 1.52 Acres

Greendale\_CBAR, Rural Barrhead County, AB

Excellent rare opportunity to develop this large 1.5 acre lot located close to the water at Lac La Nonne to your desire! Build your dream year round home at the lake or use turn key for your RV/camper. Already features 3 separate RV stalls with septic, water and underground power hookups (30 amp). Drilled well with heated pumphouse/workshop. Mature tree coverage provides privacy while still being in close proximity to the recreational atmosphere. Quick easy access to boat launch and docks. Property bordered by reserve parcel on west side. Gas and telephone service to the property line. Older buildings on lot of salvage value only, current owner plans to remove them prior to sale. Small wooden garden shed not included. Lot sub-dividable if desired. GST applicable on sale. Additional lots also available for sale in subdivision!

## Exterior

Exterior Features Backs Onto Park/Trees, Beach Access, Boating, Cul-De-Sac, Environmental Reserve, Flat Site, Lake Access Property, Lake View, Recreation Use, Subdividable Lot, Treed Lot, Partially Fenced