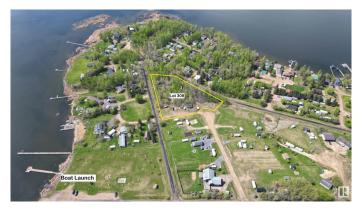

#### \$183,900

0 Bedroom, 0.00 Bathroom, Rural on 1.52 Acres

Greendale\_CBAR, Rural Barrhead County, AB

Excellent rare opportunity to develop this large 1.5 acre lot located close to the water at Lac La Nonne to your desire! Build your dream year round home at the lake or use turn key for your RV/camper. Already features 3 separate RV stalls with septic, water and underground power hookups (30 amp). Drilled well with heated pumphouse/workshop. Mature tree coverage provides privacy while still being in close proximity to the recreational atmosphere. Quick easy access to boat launch and docks. Property bordered by reserve parcel on west side. Gas and telephone service to the property line. Older buildings on lot of salvage value only, current owner plans to remove them prior to sale. Small wooden garden shed not included. Lot sub-dividable if desired. GST applicable on sale. Additional lots also available for sale in subdivision!

## Exterior

Exterior Features Backs Onto Park/Trees, Beach Access, Boating, Cul-De-Sac, Environmental Reserve, Flat Site, Lake Access Property, Lake View, Recreation Use, Subdividable Lot, Treed Lot, Partially Fenced