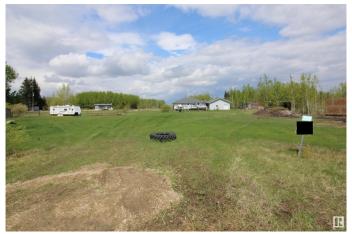

# \$79,900

0 Bedroom, 0.00 Bathroom, Rural on 0.40 Acres

Greendale\_CBAR, Rural Barrhead County, AB

Lot #204 ready to develop located close to the water at Lac La Nonne. Build your dream year round or seasonal home at the lake. Quick easy access to boat launch and docks. Year round recreational atmosphere only an hour out of Edmonton. Services to the property line. 0.395 acres in size. GST applicable on sale. Additional lots also available for sale in subdivision!

# **Exterior**

Exterior Features Beach Access, Boating, Flat Site, Landscaped, Recreation Use