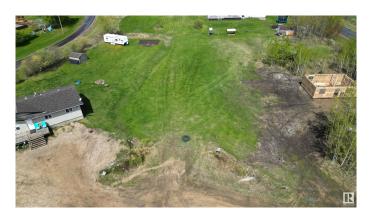

# \$79,900

0 Bedroom, 0.00 Bathroom, Rural on 0.40 Acres

Greendale\_CBAR, Rural Barrhead County, AB

Lot #204 ready to develop located close to the water at Lac La Nonne. Build your dream year round or seasonal home at the lake. Quick easy access to boat launch and docks. Year round recreational atmosphere only an hour out of Edmonton. Services to the property line. 0.395 acres in size. GST applicable on sale. Additional lots also available for sale in subdivision!

# **Exterior**

Exterior Features Beach Access, Boating, Flat Site, Landscaped, Recreation Use