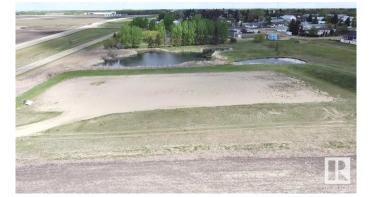

### \$89,000

0 Bedroom, 0.00 Bathroom, Land Commercial on 0.00 Acres

New Norway, New Norway, AB

1 Acre Industrial Lot located in the Hamlet of New Norway. With Exposure to Highway #21 would be excellent for Your Needs. Services at the Property Line. Leveled with a Packed, Graded and Gravel Base it is ready for you. Zoned Urban Industrial and Flexibility of a Hamlet. Great Location! Great Property! Value Priced!