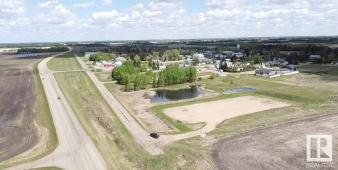

### \$89,000

0 Bedroom, 0.00 Bathroom, Land Commercial on 0.00 Acres

New Norway, New Norway, AB

1 Acre Industrial Lot located in the Hamlet of New Norway. With Exposure to Highway #21 would be excellent for Your Needs. Services at the Property Line. Leveled with a Packed, Graded and Gravel Base it is ready for you. Zoned Urban Industrial and Flexibility of a Hamlet. Great Location! Great Property! Value Priced!