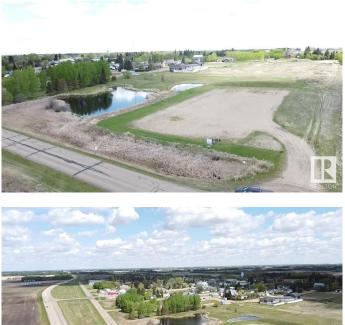

### \$89,000

0 Bedroom, 0.00 Bathroom, Land Commercial on 0.00 Acres

New Norway, New Norway, AB

1 Acre Industrial Lot located in the Hamlet of New Norway. With Exposure to Highway #21 would be excellent for Your Needs. Services at the Property Line. Leveled with a Packed, Graded and Gravel Base it is ready for you. Zoned Urban Industrial and Flexibility of a Hamlet. Great Location! Great Property! Value Priced!