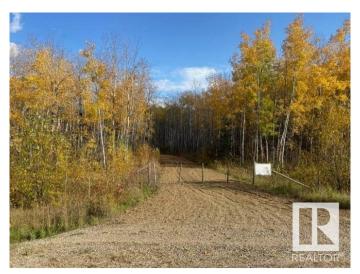

## \$90,000

0 Bedroom, 0.00 Bathroom, Single Family on 2.72 Acres

Cherry Grove, Cherry Grove, AB

Beautiful 2.72 acre acreage lot available!
Trees and nature surround this prime location in Cherry Grove. Developed, gravelled driveway. Fully cleared building site. Power and gas at the property entrance. Public paved road to property. Start building your dream home here in Cherry Grove, AB.

### **Exterior**

Exterior Features Treed Lot