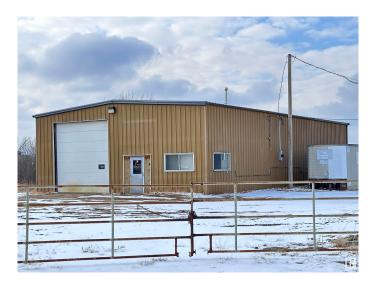

### \$329,000

0 Bedroom, 0.00 Bathroom, Industrial on 0.00 Acres

Westlock, Westlock, AB

Industrial building in a great location. 40'x75' metal clad, steel frame shop on 0.7 acres of property on the edge of the West Industrial Park in Westlock. 2-14' high by 14' wide overhead doors, one on each end, both with power openers. Building is serviced with natural gas, 3-phase electricity, water, sewer, internet. Concrete floor is drained. Office area. 2 overhead furnaces, 2-piece washroom, storage room with a wash-sink. Second building is a cold storage treated post - pole shed with galvanized metal siding, gravel/dirt floor, 50AMP service electricity. Large van body close to main shop for storage. Gravelled yard is fenced and gated for security.