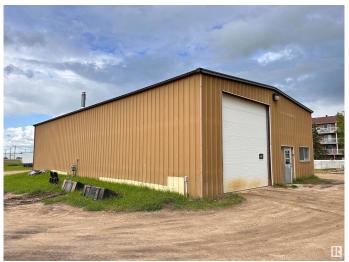

### \$329,000

0 Bedroom, 0.00 Bathroom, Industrial on 0.00 Acres

Westlock, Westlock, AB

Industrial building in a great location. 40'x75' metal clad, steel frame shop on 0.7 acres of property on the edge of the West Industrial Park in Westlock. 2-14' high by 14' wide overhead doors, one on each end, both with power openers. Building is serviced with natural gas, 3-phase electricity, water, sewer, internet. Concrete floor is drained. Office area. 2 overhead furnaces, 2-piece washroom, storage room with a wash-sink. Second building is a cold storage treated post - pole shed with galvanized metal siding, gravel/dirt floor, 50AMP service electricity. Large van body close to main shop for storage. Gravelled yard is fenced and gated for security.