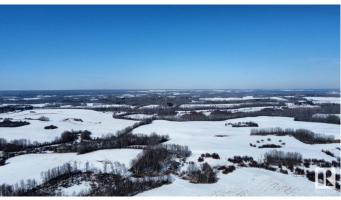

#### \$499.000

0 Bedroom, 0.00 Bathroom, Rural on 32.62 Acres

None, Rural Parkland County, AB

Gorgeous parcel of land with several building site options from flat to hilly land, ideal for building a walk out home. There are several groups of trees and 3 ponds throughout the property for added privacy. Located 4.8 km's south from Highway 16 and its a few minutes west of Stony Plain. Drive to work in West Edmonton in about 30 minutes. Close to several beautiful Lakes(Jackfish Lake), Wabamum Provincial lake & park, Alberta Beach, ect. Power and gas to the property line.

## **Exterior**

Exterior Features Backs Onto Park/Trees, Golf Nearby, Hillside, Private Setting, Rolling

Land, Stream/Pond, Treed Lot, Partially Fenced