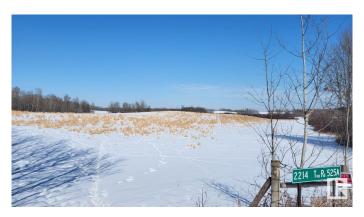

#### \$499.000

0 Bedroom, 0.00 Bathroom, Rural on 32.62 Acres

None, Rural Parkland County, AB

Gorgeous parcel of land with several building site options from flat to hilly land, ideal for building a walk out home. There are several groups of trees and 3 ponds throughout the property for added privacy. Located 4.8 km's south from Highway 16 and its a few minutes west of Stony Plain. Drive to work in West Edmonton in about 30 minutes. Close to several beautiful Lakes(Jackfish Lake), Wabamum Provincial lake & park, Alberta Beach, ect. Power and gas to the property line.

## **Community Information**

Address 2214 Twp Rd 525 A

Area Rural Parkland County

Subdivision None

City Rural Parkland County

County ALBERTA

Province AB

Postal Code T0E 0H0