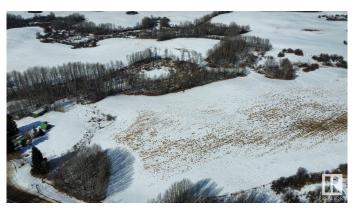

#### \$499.000

0 Bedroom, 0.00 Bathroom, Rural on 32.62 Acres

None, Rural Parkland County, AB

Gorgeous parcel of land with several building site options from flat to hilly land, ideal for building a walk out home. There are several groups of trees and 3 ponds throughout the property for added privacy. Located 4.8 km's south from Highway 16 and its a few minutes west of Stony Plain. Drive to work in West Edmonton in about 30 minutes. Close to several beautiful Lakes(Jackfish Lake), Wabamum Provincial lake & park, Alberta Beach, ect. Power and gas to the property line.

## **Exterior**

Exterior Features Backs Onto Park/Trees, Golf Nearby, Hillside, Private Setting, Rolling

Land, Stream/Pond, Treed Lot, Partially Fenced