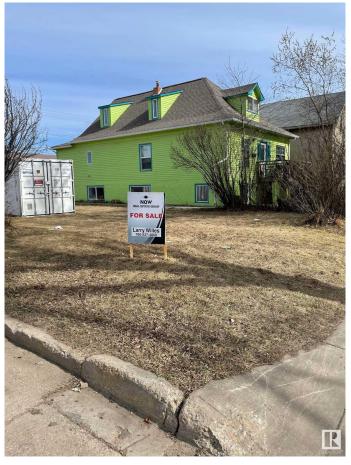

# \$188,000 - 9348 105 Avenue, Edmonton

MLS® #E4380515

### \$188,000

0 Bedroom, 0.00 Bathroom, Land Commercial on 0.00 Acres

Boyle Street, Edmonton, AB

VACANT LOT. 10.1M X 37.2M OR 33 ft x 122 ft. or 4,026 sq. ft. Central location; close to all amenities City Centre has to offer. Close to residential Highrise buildings. THIS IS A CORNER LOT; AS THE LOT 9352 IS PART OF THE CITY OF EDMONTON ROADWAY FOR THEIR SHOPS. Walking distance to River Valley and trials; also to City Centre which includes Roger Place, Ice District.