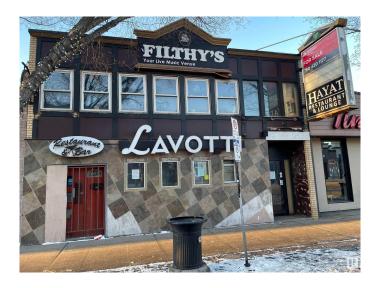

# \$2,880,000 - 10511 82 Avenue, Edmonton

MLS® #E4380725

### \$2,880,000

0 Bedroom, 0.00 Bathroom, Retail on 0.00 Acres

Queen Alexandra, Edmonton, AB

PRIME LOCATION IN "OLD STRATHCONA". HISTORICALLY THIS HAS ALWAYS BEEN PRIME AREA BECAUSE IT IS ONLY BLOCKS TO THE U OF A, AND ACROSS THE RIVER FROM DOWNTOWN. THIS 6,300 SQ. FT. 2 STORY CONCRETE & STEEL BUILDING ON A 3,900 SQ. FT. LOT. (30 X 130 FT) SET UP FOR SEPARATE "BAR TYPE BUSINESS" ON TOP LEVEL AND MAIN FLOOR. EACH WITH THEIR OWN BATHROOM AREAS AND HEATING. TOP FLOOR WITH CAPACITY OF APPROXIMATELY 150 PEOPLE. THIS BUILDING HAS POTENTIAL INCOME OF APPROXIMATELY \$25,000 PER MONTH. THE POTENTIAL IS HERE FOR A GOOD RETURN. CURRENTLY VACANT.