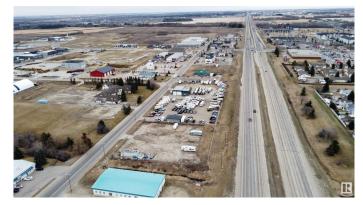

#### \$950,000

0 Bedroom, 0.00 Bathroom, Land Commercial on 0.00 Acres

North Business Park, Stony Plain, AB

HIGHWAY FRONTAGE!!! 215' of highway frontage on this Business Industrial lot in Stony Plain. Highway 16A sees over 24,000 vehicles per day!. This 1.13 acre lot is fully fenced with a gravel base. 215'x229'. All services at the property line and all off site levies have been paid. Great access to highway 16A and very convenient access to Yellowhead Highway 16 as well.