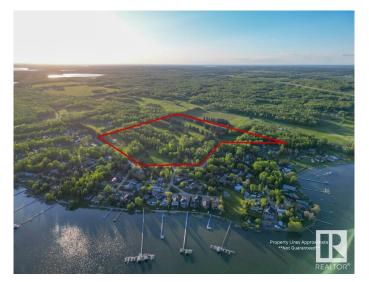

### \$850,000

0 Bedroom, 0.00 Bathroom, Land Commercial on 0.00 Acres

None, Rural Lac Ste. Anne County, AB

Discover 44+/- acres of boundless outdoor opportunities nestled in the Summer Village of Ross Haven! Formerly a golf course. Embrace lakeside living as you envision your dream home, just steps away from the shores of Lac Ste Anne. Offering year-round recreational outdoor activities conveniently situated, just 30 minutes to Stony Plain/Spruce Grove and 45 minutes to Edmonton. Experience the perfect blend of tranquility and accessibility on your own piece of lakeside paradise. Water wells on property.

## **Community Information**

Address 500 Parkins Avenue

Area Rural Lac Ste. Anne County

Subdivision None

City Rural Lac Ste. Anne County

County ALBERTA

Province AB

Postal Code T0E 1A0