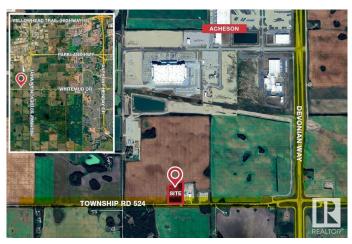

## \$2,150,000

0 Bedroom, 0.00 Bathroom, Land Commercial on 0.00 Acres

Acheson, Rural Parkland County, AB

This Industrial Land consists of 5.09 Acres± suitable for development/ storage. This property is fully fenced and secured, with approximately fifty percent of the site improved with crushed concrete and gravel. The land has 1,440 Sq.Ft. office structure and 2,688 Sq.Ft. steel frame Quonset negotiable within this deal. The property is partially serviced with power and gas onsite, and has cistern and septic available within the office structure. The site is well located on the southern border of Acheson Structure Plan Boundary and is West of HWY 60 on HWY 628 (continuation of the Whitemud Freeway).

## **Community Information**

| Address     | 26322 524 Township Road |
|-------------|-------------------------|
| Area        | Rural Parkland County   |
| Subdivision | Acheson                 |

| Rural Parkland County |
|-----------------------|
| ALBERTA               |
| AB                    |
| T7X 5B2               |
|                       |