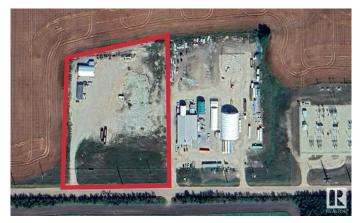

## \$2,150,000

0 Bedroom, 0.00 Bathroom, Land Commercial on 0.00 Acres

Acheson, Rural Parkland County, AB

This Industrial Land consists of 5.09 Acres± suitable for development/ storage. This property is fully fenced and secured, with approximately fifty percent of the site improved with crushed concrete and gravel. The land has 1,440 Sq.Ft. office structure and 2,688 Sq.Ft. steel frame Quonset negotiable within this deal. The property is partially serviced with power and gas onsite, and has cistern and septic available within the office structure. The site is well located on the southern border of Acheson Structure Plan Boundary and is West of HWY 60 on HWY 628 (continuation of the Whitemud Freeway).