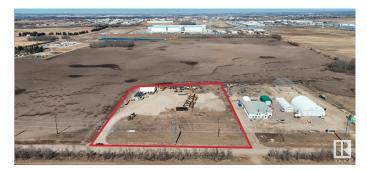

## \$2,150,000

0 Bedroom, 0.00 Bathroom, Land Commercial on 0.00 Acres

Acheson, Rural Parkland County, AB

This Industrial Land consists of 5.09 Acres± suitable for development/ storage. This property is fully fenced and secured, with approximately fifty percent of the site improved with crushed concrete and gravel. The land has 1,440 Sq.Ft. office structure and 2,688 Sq.Ft. steel frame Quonset negotiable within this deal. The property is partially serviced with power and gas onsite, and has cistern and septic available within the office structure. The site is well located on the southern border of Acheson Structure Plan Boundary and is West of HWY 60 on HWY 628 (continuation of the Whitemud Freeway).